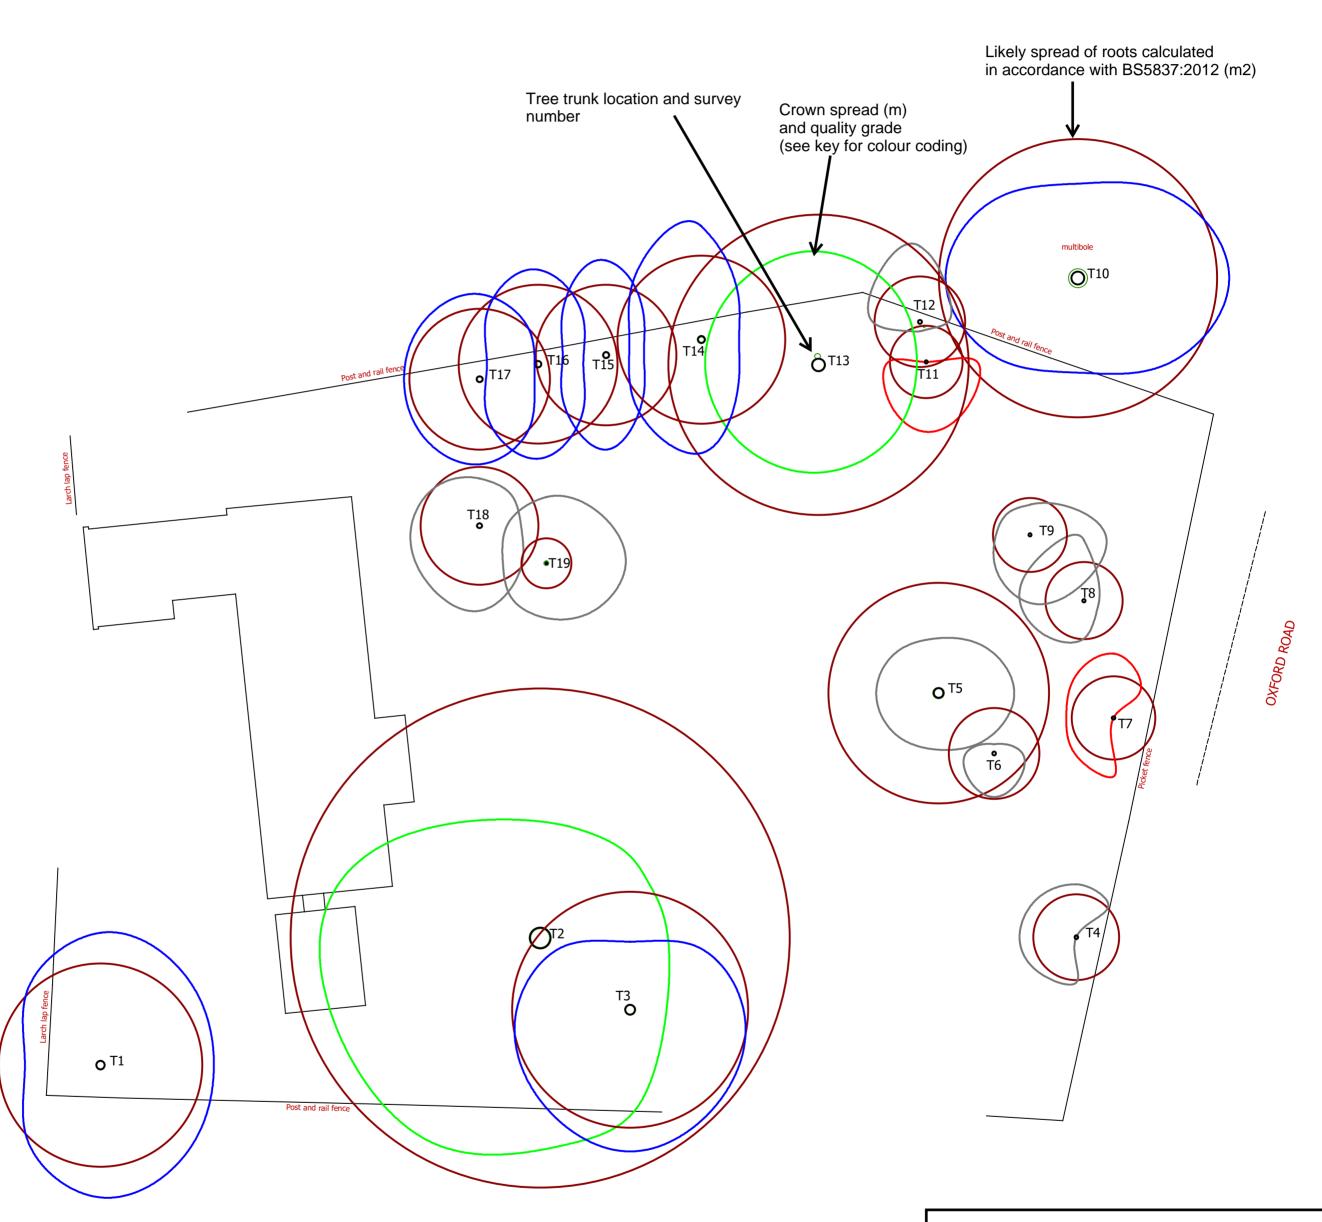

## Appendix 1

'A' grade trees of high quality and value in accordance with BS5837:2012 with an estimated remaining life expectancy of at least 40 years

'B' grade trees of moderate quality and value with an estimated remaining life expectancy of at least 20 years

'C' grade trees of lower quality and value with an estimating remaining life expectancy of at least 10 years

'U' grade trees in decline and in such a condition that they cannot realistically be retained as a living tree in the context of the current land use for longer than 10 years (T7 and T11).

Likely spread of roots calculated in accordance with BS5837:2012 (m2) 'Root Protection Areas RPA'

## Address withheld

Drawing Title:

**Appendix 1 - Tree Constraints on** the existing layout

Date: